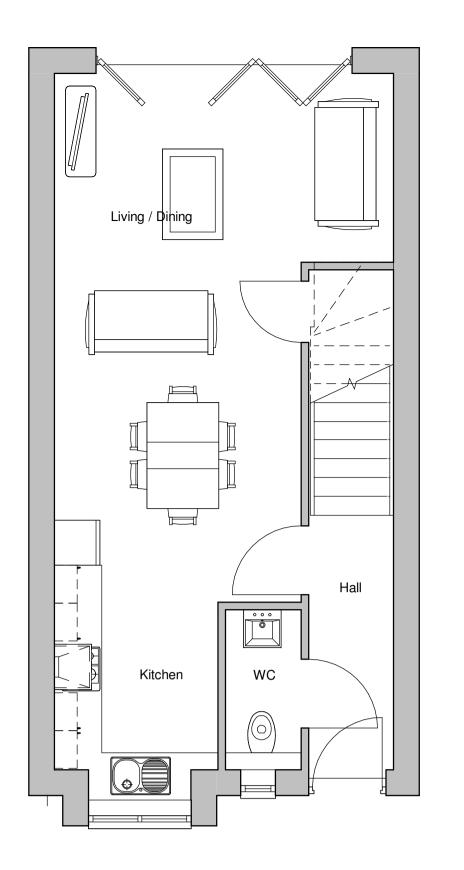

Ground Floor
1:50

2 1st Floor 1:50

3 2nd Floor 1:50 **Site** 1:50

**5** Front 1:50

6 Rear 1:50 7 East 1:50

## House Type F

3 Bedroom 5 Person House 103.3sqm 1166sqft