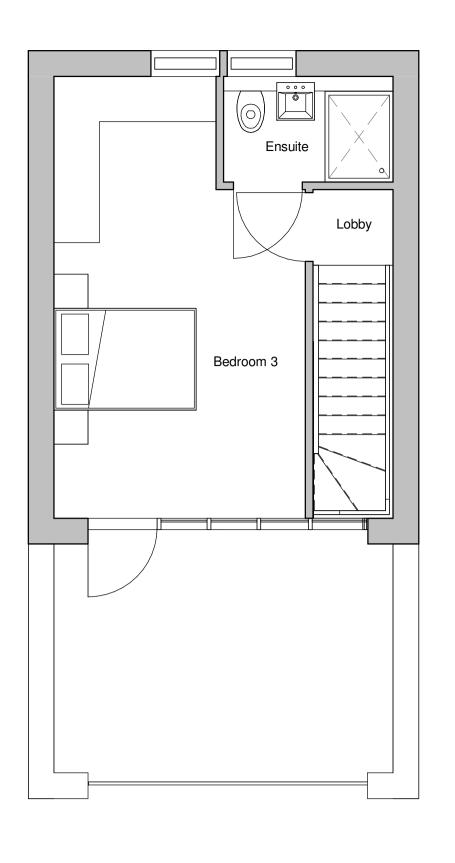

Ground Floor
1:50

2 1st Floor 1:50

3 2nd Floor 1:50 **Site** 1:50

**5** Front 1:50

6 Rear 1:50 7 East 1:50

## House Type F

3 Bedroom 5 Person House 103.3sqm 1166sqft