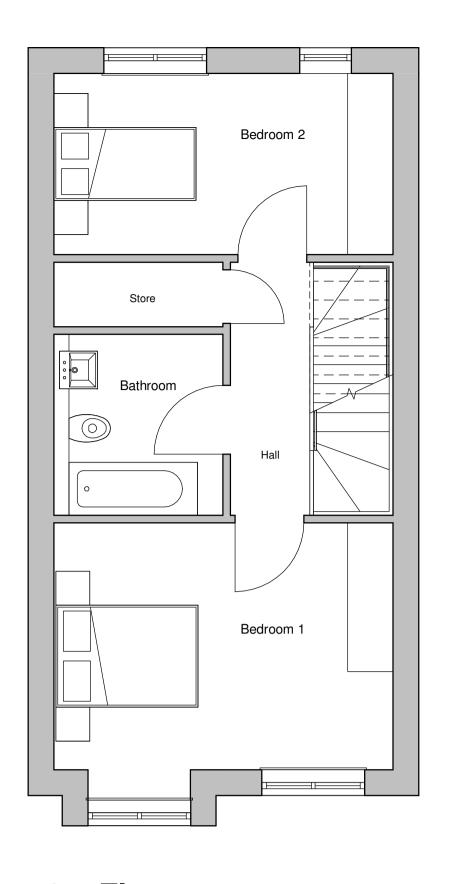

Ground Floor
1:50

2 1st Floor 1:50

3 2nd Floor 1:50 **Site** 1:50

**5** Front 1:50

6 Rear 1:50 7 East 1:50

## House Type F

3 Bedroom 5 Person House 103.3sqm 1166sqft