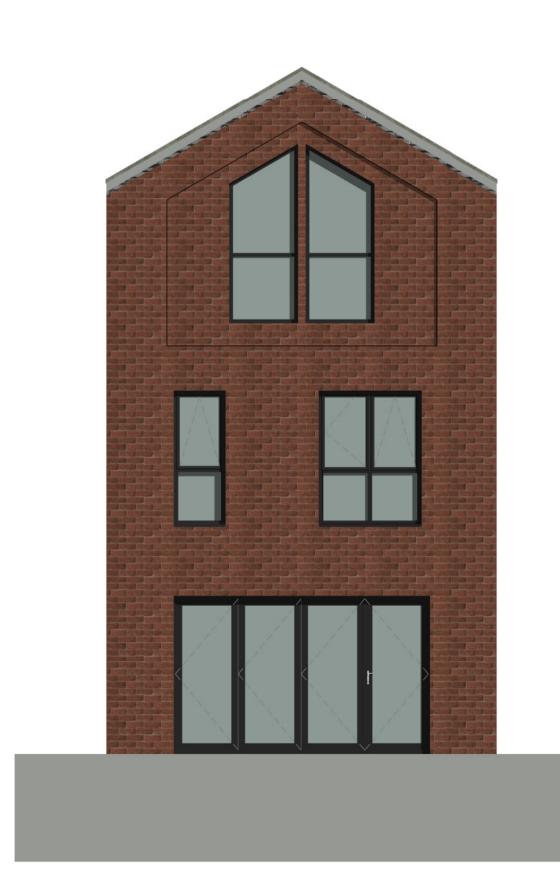

Ground Floor
1:50

2 1st Floor 1:50

3 2nd Floor 1:50 **Site** 1:50

**5** Front 1:50

6 Rear 1:50 7 East 1:50